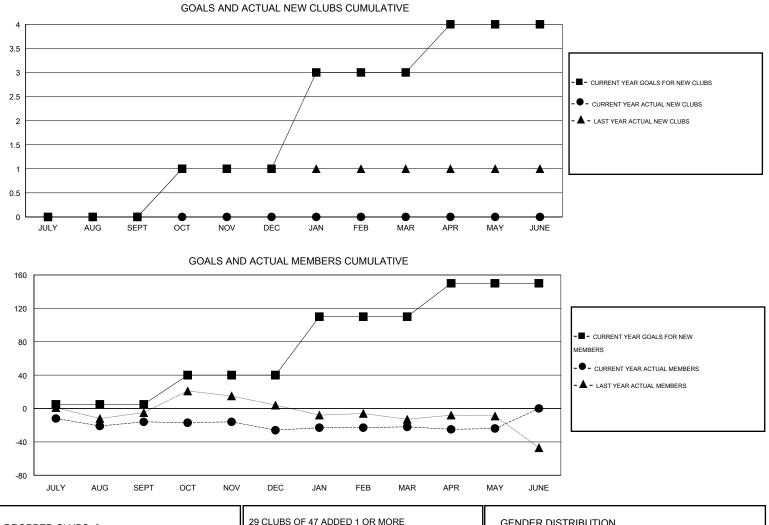

## District 22 B

Results as of: 5/31/2015

| GMT: ED LE    | CIUS             | LOCATION MARYLAND |                  |                       |               |                    |                                     |                    | GMT CA 1         |  |
|---------------|------------------|-------------------|------------------|-----------------------|---------------|--------------------|-------------------------------------|--------------------|------------------|--|
|               |                  | Clubs             |                  |                       | Members       |                    |                                     |                    |                  |  |
|               | RESU             | LTS FOR 2014-2015 |                  | RESULTS FOR 2014-2015 |               |                    |                                     |                    |                  |  |
| QUARTER       | NEW CLUB<br>GOAL | NEW CLUBS         | DROPPED<br>CLUBS | NET<br>GAIN/LOSS      | QUARTER       | NEW MEMBER<br>GOAL | CHARTER AND<br>NEW MEMBERS<br>ADDED | DROPPED<br>MEMBERS | NET<br>GAIN/LOSS |  |
| JULY/AUG/SEPT | 0                | 0                 | 0                | 0                     | JULY/AUG/SEPT | 5                  | 18                                  | 34                 | -16              |  |
| OCT/NOV/DEC   | 1                | 0                 | 0                | 0                     | OCT/NOV/DEC   | 35                 | 15                                  | 25                 | -10              |  |
| JAN/FEB/MAR   | 2                | 0                 | 0                | 0                     | JAN/FEB/MAR   | 70                 | 24                                  | 20                 | 4                |  |
| APR/MAY/JUNE  | 1                | 0                 | 0                | 0                     | APR/MAY/JUNE  | 40                 | 16                                  | 18                 | -2               |  |

| 29 CLUBS OF 47 ADDED 1 OR MORE | GENDER DISTRIBUTION |                                                                                                                              |                                                                       |
|--------------------------------|---------------------|------------------------------------------------------------------------------------------------------------------------------|-----------------------------------------------------------------------|
| NEW MEMBERS                    | MALE                | 1,020 (76.58%)                                                                                                               |                                                                       |
| -                              | FEMALE              | 312 (23.42%)                                                                                                                 |                                                                       |
|                                |                     |                                                                                                                              |                                                                       |
|                                |                     |                                                                                                                              | 104                                                                   |
| ASSESSMENT DATA                | FAMILY UNIT MEMBERS |                                                                                                                              | 134                                                                   |
|                                | HEAD OF HOUSEHOLD   |                                                                                                                              | 67                                                                    |
| _                              | NON-HEAD OF HOUSEHC | DLD                                                                                                                          | 67                                                                    |
|                                | NEW MEMBERS         | NEW MEMBERS     MALE       FEMALE       CLICK HERE FOR HEALTH.       ASSESSMENT DATA   FAMILY UNIT MEMBERS HEAD OF HOUSEHOLD | NEW MEMBERS     MALE     1,020 (76.58%)       FEMALE     312 (23.42%) |